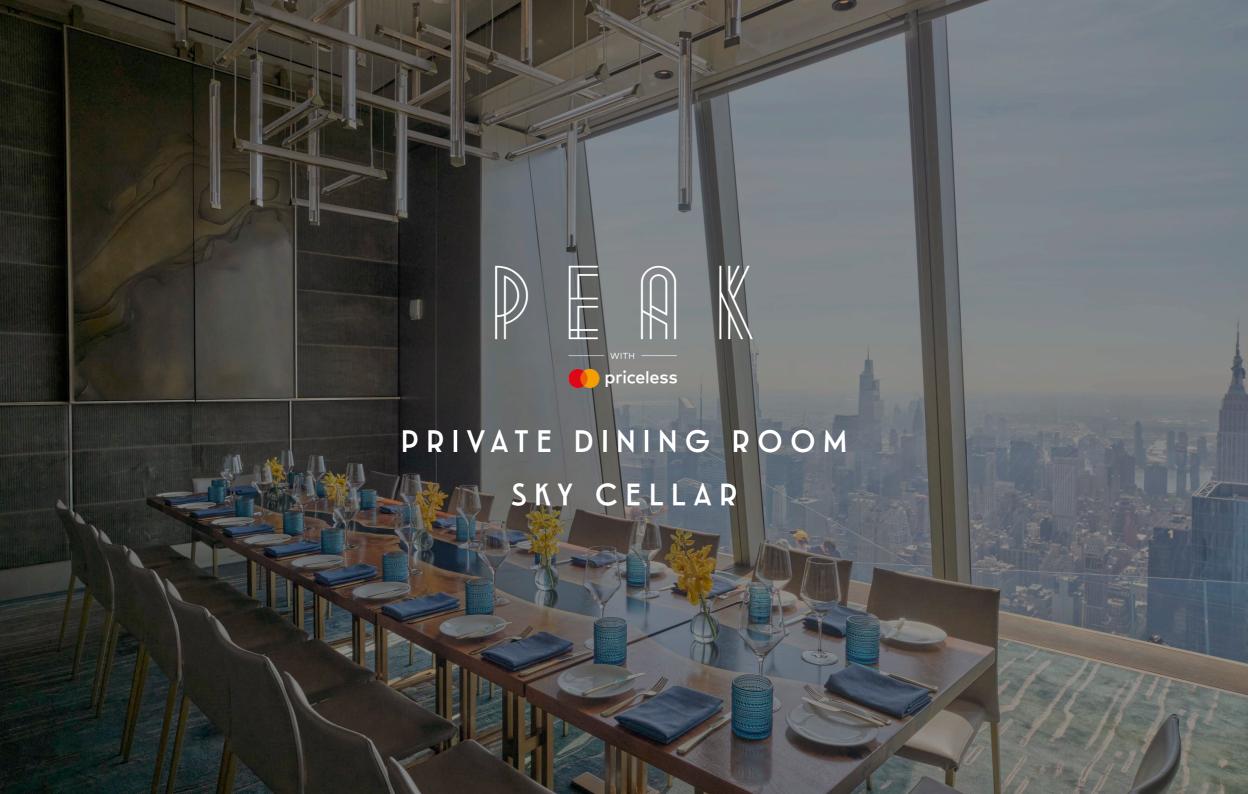

# SKY CELLAR LUNCH

Enjoy a 2.5-hour exclusive use of the Sky Cellar, featuring a 3-course seasonal menu and a TV screen available for presentations.

#### **Specifics:**

- \$245 per person, plus tax and service charge
- Minimum of 10 guests, maximum of 18
- Seating at one long communal table
- Concealed screen available for presentations and slideshows
- Ideal for social events or corporate meetings