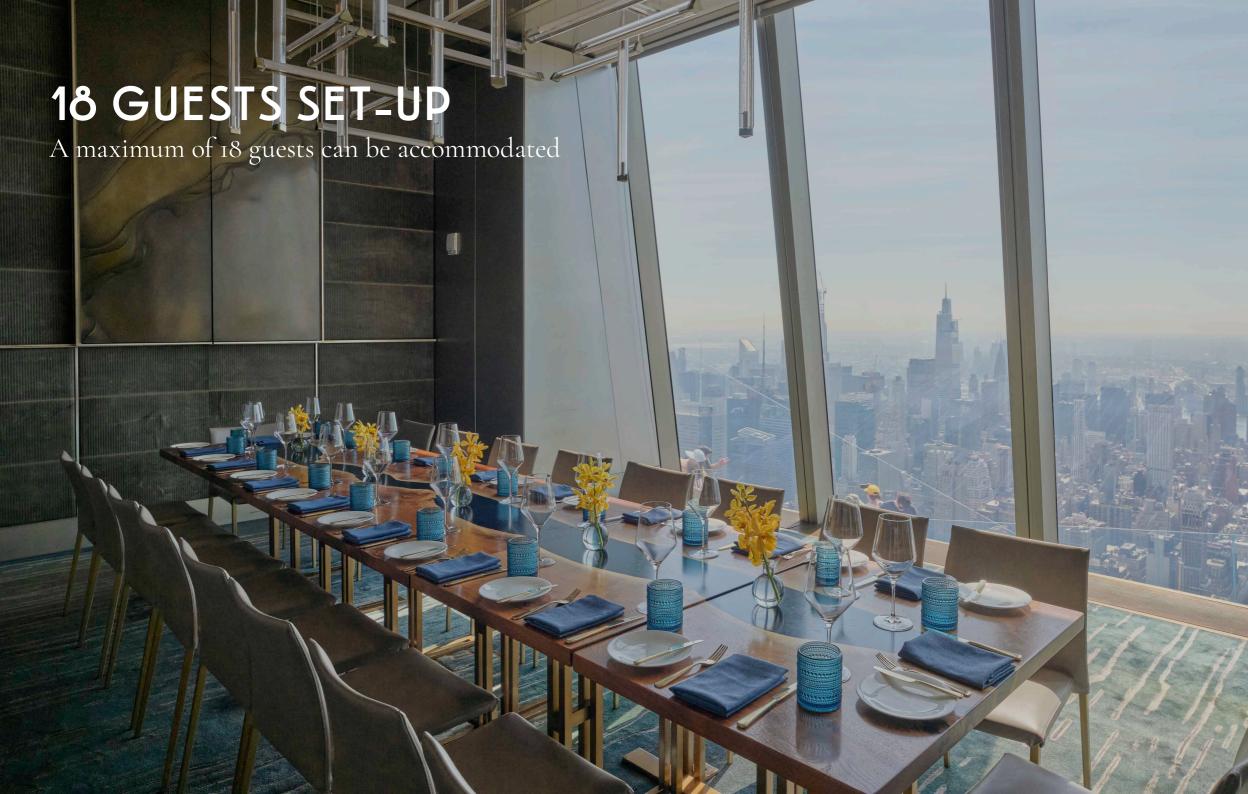

#### **Specifics:**

- \$245 per person, plus tax and service charge
- Minimum of 10 guests, maximum of 18
- Seating at one long communal table
- Concealed screen available for presentations and slideshows
- Ideal for social events or corporate meetings

## **Specifics:**

- \$315 per person, plus tax and service charge
- Minimum of 10 guests, maximum of 18
- Seating at one long communal table
- Concealed screen available for presentations and slideshows

## **Specifics:**

- \$480 per person, plus tax and service charge
- Minimum of 10 guests, maximum of 18
- Seating at one long communal table
- Concealed screen available for presentations and slideshows