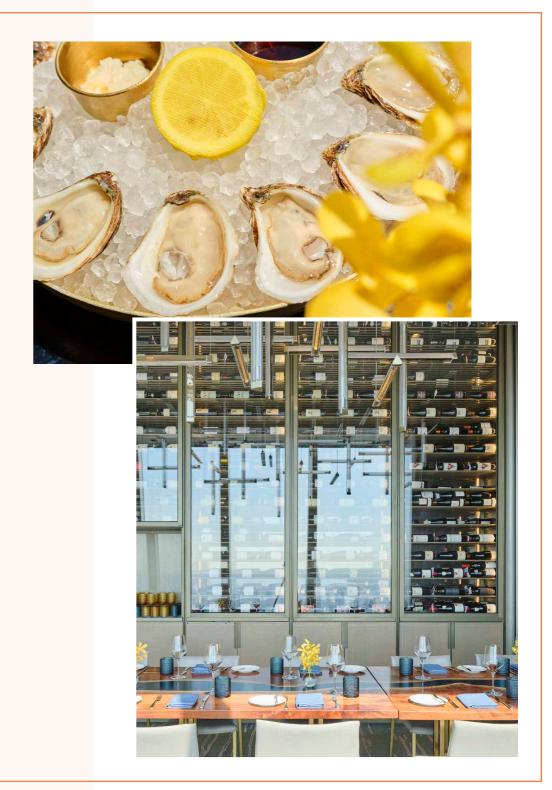

# SKY CELLAR LUNCH

Enjoy a 2.5-hour exclusive use of the Sky Cellar, featuring a 3-course seasonal menu and a TV screen available for presentations.

#### **Specifics:**

- \$245 per person, plus tax and service charge
- Minimum of 10 guests, maximum of 18
- Seating at one long communal table
- Concealed screen available for presentations and slideshows
- Ideal for social events or corporate meetings

#### Menu:

- A 3-course seasonal menu available
- Guests can choose one selection per course on the day of the lunch
- Most dietary restrictions can be accommodated
- Beverages are not included and can be ordered on the day of the lunch, with charges settled at the end