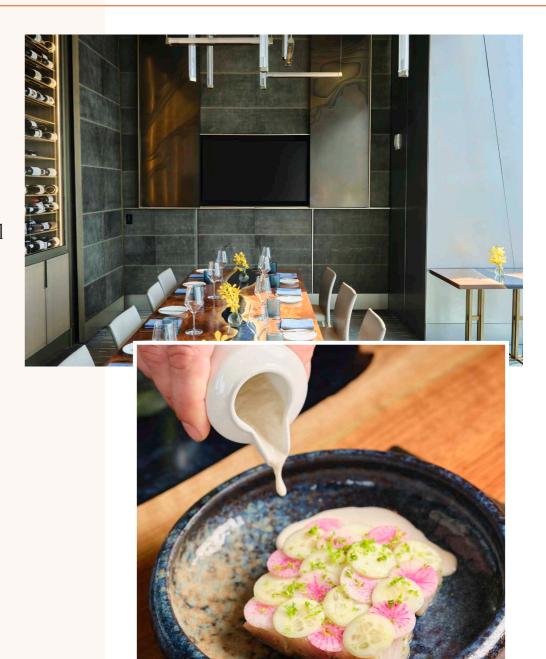

# SKY CELLAR LUNCH

Enjoy a 2.5-hour exclusive use of the Sky Cellar, featuring a 3-course seasonal menu and a TV screen available for presentations.

#### **Specifics:**

- \$245 per person, plus tax and service charge
- Minimum of 10 guests, maximum of 18
- Seating at one long communal table
- Concealed screen available for presentations and slideshows
- Ideal for social events or corporate meetings

#### Menu:

- A 3-course seasonal menu available
- Guests can choose one selection per course on the day of the lunch
- Most dietary restrictions can be accommodated
- Beverages are not included and can be ordered on the day of the lunch, with charges settled at the end