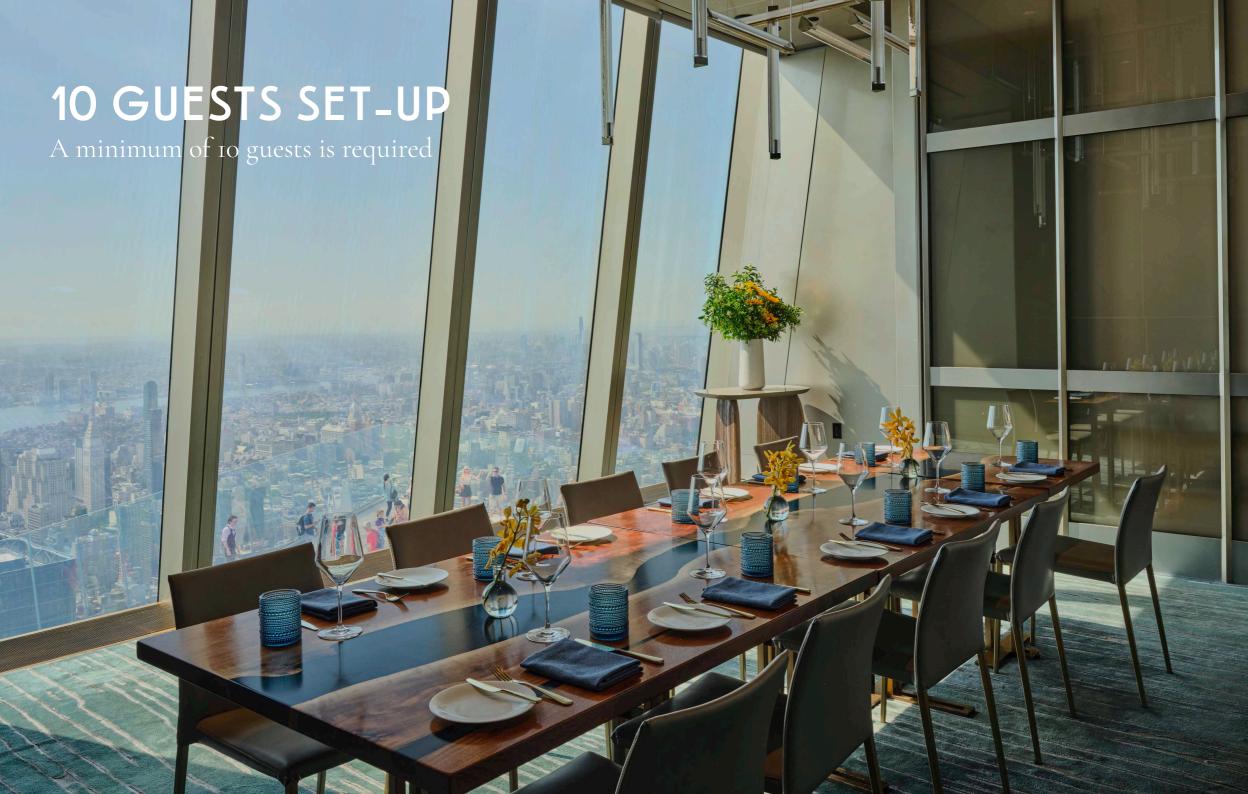

#### **Specifics:**

- \$245 per person, plus tax and service charge
- Minimum of 10 guests, maximum of 18
- Seating at one long communal table
- Concealed screen available for presentations and slideshows
- Ideal for social events or corporate meetings

## **Specifics:**

- \$315 per person, plus tax and service charge
- Minimum of 10 guests, maximum of 18
- Seating at one long communal table
- Concealed screen available for presentations and slideshows

## **Specifics:**

- \$480 per person, plus tax and service charge
- Minimum of 10 guests, maximum of 18
- Seating at one long communal table
- Concealed screen available for presentations and slideshows