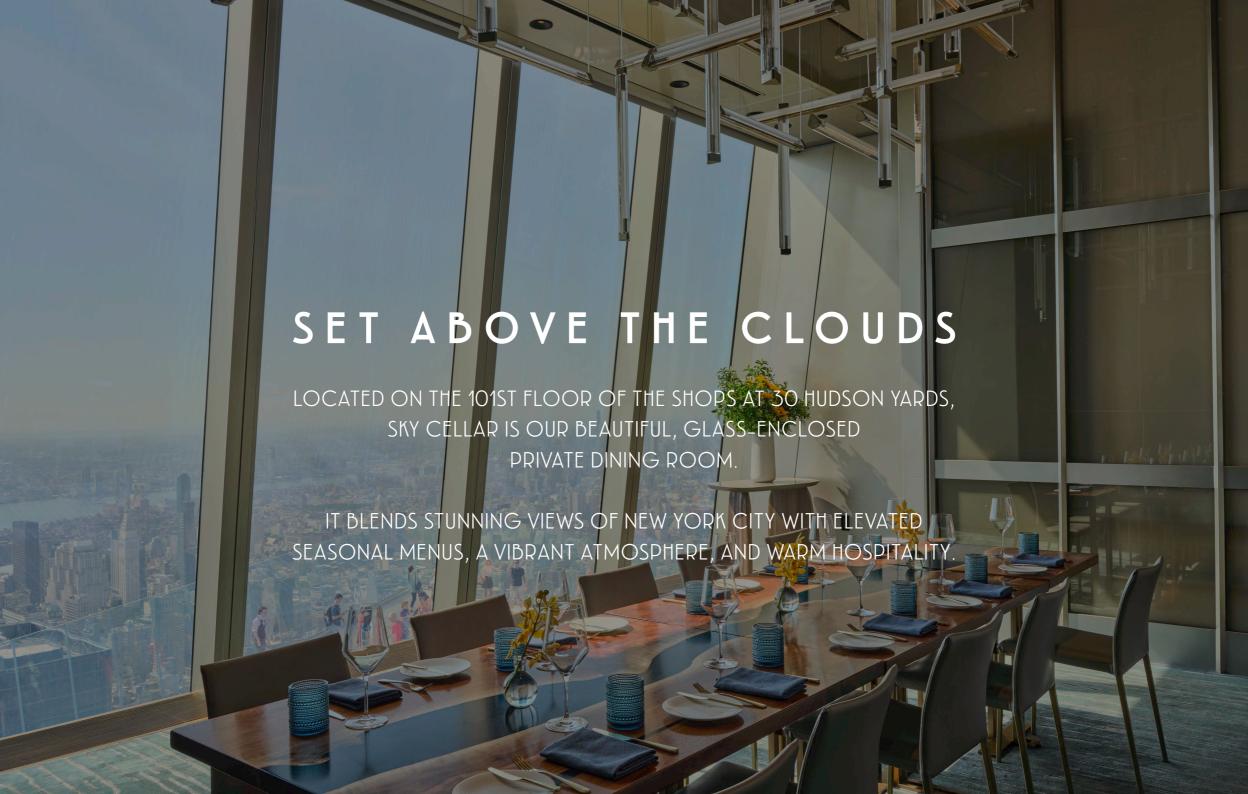

# SKY CELLAR LUNCH

Enjoy a 2.5-hour exclusive use of the Sky Cellar, featuring a 3-course seasonal menu and a TV screen available for presentations.

#### **Specifics:**

- \$245 per person, plus tax and service charge
- Minimum of 10 guests, maximum of 18
- Seating at one long communal table
- Concealed screen available for presentations and slideshows
- Ideal for social events or corporate meetings