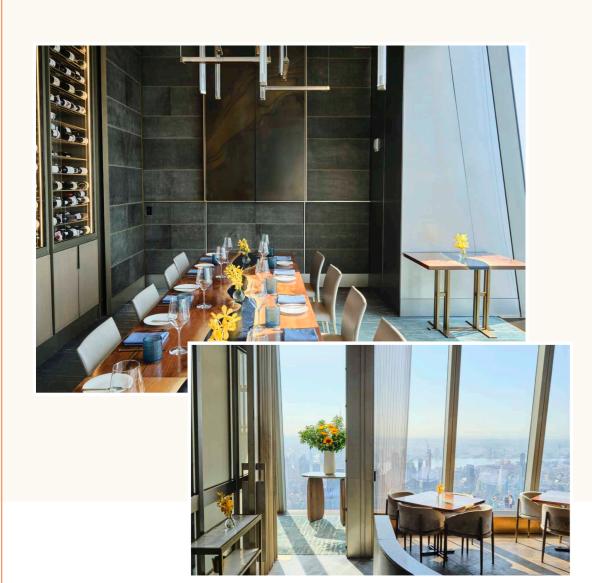

# SKY CELLAR LUNCH

Enjoy a 2.5-hour exclusive use of the Sky Cellar, featuring a 3-course seasonal menu and a TV screen available for presentations.

#### **Specifics:**

- \$245 per person, plus tax and service charge
- Minimum of 10 guests, maximum of 18
- Seating at one long communal table
- Concealed screen available for presentations and slideshows
- Ideal for social events or corporate meetings

# SKY CELLAR DINNER

Enjoy a 2.5-hour exclusive use of the Sky Cellar, featuring a 3-course seasonal menu and a TV screen available for presentations.

## **Specifics:**

- \$315 per person, plus tax and service charge
- Minimum of 10 guests, maximum of 18
- Seating at one long communal table
- Concealed screen available for presentations and slideshows

# SKY CELLAR FULL DINNER BUYOUT

Enjoy exclusive use of the Sky Cellar, with the flexibility to customize your dinner start-time and access to the space for the entire evening until midnight.

## **Specifics:**

- \$480 per person, plus tax and service charge
- Minimum of 10 guests, maximum of 18
- Seating at one long communal table
- Concealed screen available for presentations and slideshows